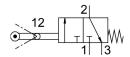

## **Data sheet**

| Feature                                  | Value                                                              |
|------------------------------------------|--------------------------------------------------------------------|
| Valve function                           | 3/2, closed, monostable                                            |
| Actuation type                           | Mechanical                                                         |
| Standard nominal flow rate               | 80 l/min                                                           |
| Pneumatic working port                   | M5                                                                 |
| Operating pressure                       | -0.95 bar 8 bar                                                    |
| Structural design                        | Piston seat                                                        |
| Nominal width                            | 2 mm                                                               |
| Type code                                | RW                                                                 |
| Type of control                          | Direct                                                             |
| Symbol                                   | 00991099                                                           |
| Explosion prevention and protection      | Zone 1 (ATEX) Zone 2 (ATEX) Zone 21 (ATEX) Zone 22 (ATEX)          |
| Operating medium                         | Compressed air as per ISO 8573-1:2010 [-:-:-]                      |
| Information on operating and pilot media | Operation with oil lubrication possible (required for further use) |
| Ambient temperature                      | -10 °C 60 °C                                                       |
| Actuating force                          | 14.5 N                                                             |
| Type of mounting                         | With through-hole                                                  |
| Pneumatic connection 1                   | M5                                                                 |
| Pneumatic connection 2                   | M5                                                                 |
| Seals material                           | NBR                                                                |
| Housing material                         | Die-cast zinc                                                      |