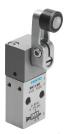

## Swivel lever valve RW-3-M5 Part number: 4031

**FESTO** 





## **Data sheet**

| Feature                                  | Value                                                              |
|------------------------------------------|--------------------------------------------------------------------|
| Valve function                           | 3/2, closed, monostable                                            |
| Actuation type                           | Mechanical                                                         |
| Standard nominal flow rate               | 80 l/min                                                           |
| Pneumatic working port                   | M5                                                                 |
| Operating pressure                       | -0.95 bar 8 bar